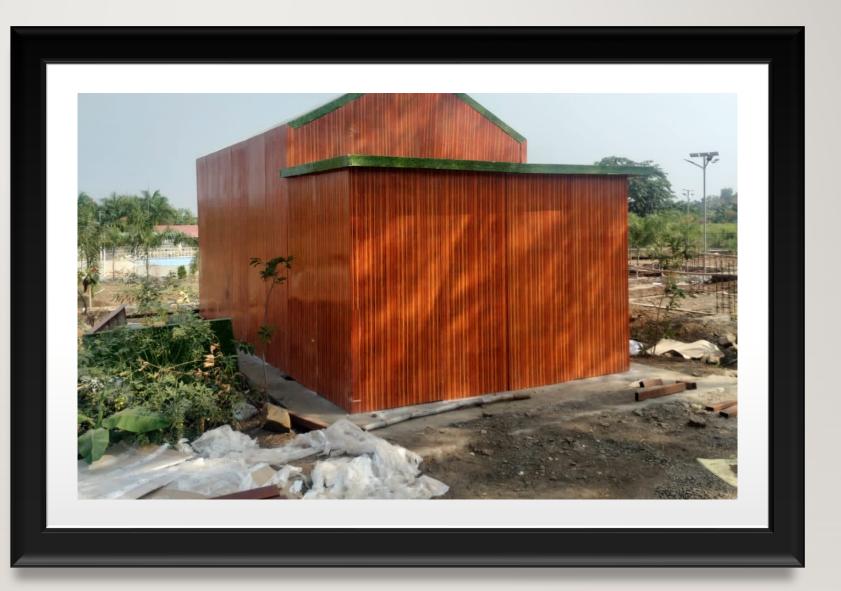

#### HUT AND KITCHEN ALONG WITH WASHROOM 12X24 FEET

#### BACK VIEW LOW ROOF WASH ROOM AND KITCHEN