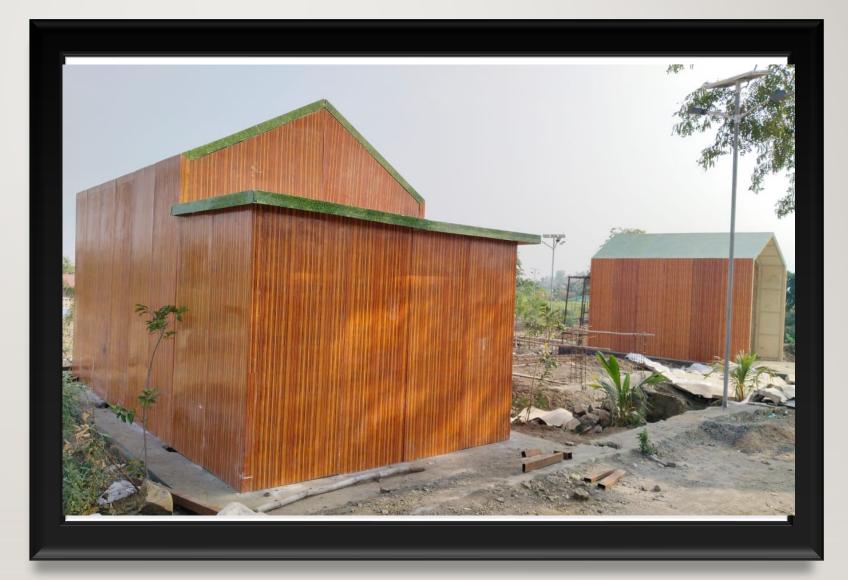

#### HUT AND KITCHEN ALONG WITH WASHROOM 12X24 FEET

#### BACK VIEW LOW ROOF WASH ROOM AND KITCHEN