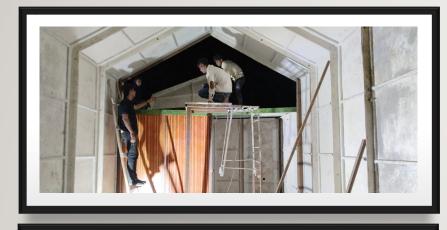

\*MODULAR PREFABRICATED HOME COTTAGES \*VILLAS EXTRA FLOOR \* FARM HOUSE \*RESORTS \* HOUSING

# INSTAHOM STRONG, LIGHT & QUICK WW.INSTAHOM.IN

## INSTAHOM-12X24 FEET

Every home decreses a pool

LU%

NSTAHO

### INSTALLATION PROCESS – STRUCTURE MAKING





# FRAMING AND STRUCTURE

#### HUT AND KITCHEN ALONG WITH WASHROOM 12X24 FEET



#### BACK VIEW LOW ROOF WASH ROOM AND KITCHEN



### ELECTRICAL AND PLUMBING

窳



 Interior finish in painting or wall panelling. AC, TV and electrical light fitting where ever needed.

### **3 D DESIGN**



### MULTI STORY STRUCTURE



### SLANTING ROOF FOR HUT



#### ONE AND TWO BED ROOM LAYOUT WITH DRAWING ROOM , KITCHEN AND WASHROOM



### MULTIPLE RESORT COTTAGES



### ONE BEDROOM SET HOME

### INTERIOR DÉCOR OF INSTAHOM







# SINGLE WALL AND ROOF, INSULATED AND ALL WEATHER PROOF STRUCTURES



## SKY WINDOW DOOR AND WINDOW





### EXTRA ROOM OR EXTRA FLOOR ON ROOF



# PURE A SHAPED HOME WITH TWO FLOOR

### A SHAPED INTERIOR STRUCTURE





### EXTRA ROOM ON ROOF TOP