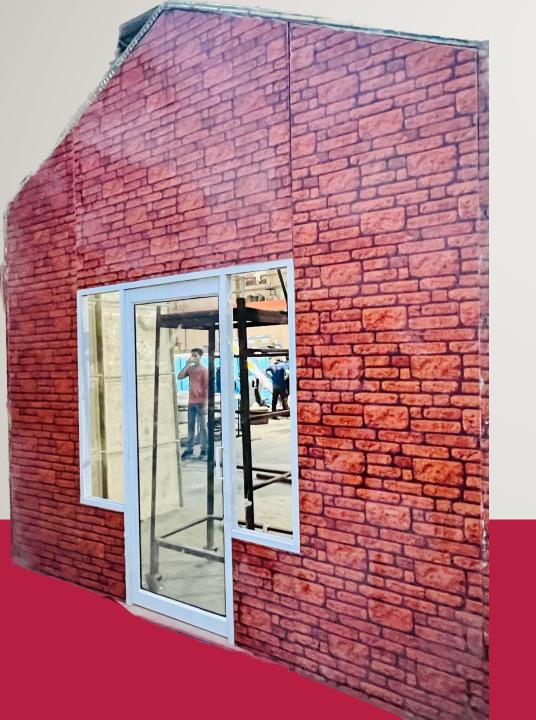

\*MODULAR PREFABRICATED HOME COTTAGES \*VILLAS EXTRA FLOOR \* FARM HOUSE \*RESORTS \* HOUSING

# INSTAHOM STRONG, LIGHT & QUICK WW.INSTAHOM.IN

## INSTAHOM-12X24 FEET

Every home decreses a pool

LU%

NSTAHO

### INSTALLATION PROCESS – STRUCTURE MAKING





# FRAMING AND STRUCTURE

#### HUT AND KITCHEN ALONG WITH WASHROOM 12X24 FEET



#### BACK VIEW LOW ROOF WASH ROOM AND KITCHEN



### ELECTRICAL AND PLUMBING

窳



 Interior finish in painting or wall panelling. AC, TV and electrical light fitting where ever needed.

### **3 D DESIGN**



### MULTI STORY STRUCTURE



### SLANTING ROOF FOR HUT



#### ONE AND TWO BED ROOM LAYOUT WITH DRAWING ROOM , KITCHEN AND WASHROOM



### MULTIPLE RESORT COTTAGES



### ONE BEDROOM SET HOME

### INTERIOR DÉCOR OF INSTAHOM







# SINGLE WALL AND ROOF, INSULATED AND ALL WEATHER PROOF STRUCTURES



## SKY WINDOW DOOR AND WINDOW





### EXTRA ROOM OR EXTRA FLOOR ON ROOF



# PURE A SHAPED HOME WITH TWO FLOOR

### A SHAPED INTERIOR STRUCTURE





### EXTRA ROOM ON ROOF TOP