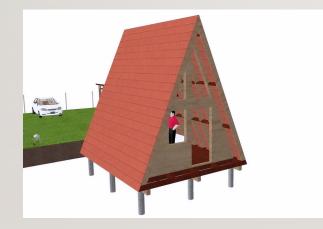

LU%

NSTAHO

### INSTALLATION PROCESS – STRUCTURE MAKING





# FRAMING AND STRUCTURE

#### HUT AND KITCHEN ALONG WITH WASHROOM 12X24 FEET



#### BACK VIEW LOW ROOF WASH ROOM AND KITCHEN



### ELECTRICAL AND PLUMBING

窳



 Interior finish in painting or wall panelling. AC, TV and electrical light fitting where ever needed.

### **3 D DESIGN**



### MULTI STORY STRUCTURE



### SLANTING ROOF FOR HUT



#### ONE AND TWO BED ROOM LAYOUT WITH DRAWING ROOM , KITCHEN AND WASHROOM



### MULTIPLE RESORT COTTAGES



### ONE BEDROOM SET HOME

### INTERIOR DÉCOR OF INSTAHOM







# SINGLE WALL AND ROOF, INSULATED AND ALL WEATHER PROOF STRUCTURES



## SKY WINDOW DOOR AND WINDOW





### EXTRA ROOM OR EXTRA FLOOR ON ROOF



# PURE A SHAPED HOME WITH TWO FLOOR

### A SHAPED INTERIOR STRUCTURE





### EXTRA ROOM ON ROOF TOP