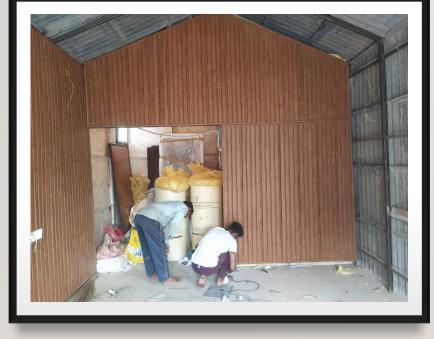

\*MODULAR PREFABRICATED HOME COTTAGES \*VILLAS EXTRA FLOOR \* FARM HOUSE \*RESORTS \* HOUSING

# INSTAHOM STRONG, LIGHT & QUICK WW.INSTAHOM.IN

## INSTAHOM-12X24 FEET

Every home decreses a pool

LU%

NSTAHO

### INSTALLATION PROCESS – STRUCTURE MAKING





# FRAMING AND STRUCTURE

#### HUT AND KITCHEN ALONG WITH WASHROOM 12X24 FEET



#### BACK VIEW LOW ROOF WASH ROOM AND KITCHEN



### ELECTRICAL AND PLUMBING

窳



 Interior finish in painting or wall panelling. AC, TV and electrical light fitting where ever needed.

### **3 D DESIGN**



### MULTI STORY STRUCTURE



### SLANTING ROOF FOR HUT



#### ONE AND TWO BED ROOM LAYOUT WITH DRAWING ROOM , KITCHEN AND WASHROOM



### MULTIPLE RESORT COTTAGES



### ONE BEDROOM SET HOME

### INTERIOR DÉCOR OF INSTAHOM







# SINGLE WALL AND ROOF, INSULATED AND ALL WEATHER PROOF STRUCTURES



## SKY WINDOW DOOR AND WINDOW





### EXTRA ROOM OR EXTRA FLOOR ON ROOF



# PURE A SHAPED HOME WITH TWO FLOOR

### A SHAPED INTERIOR STRUCTURE





### EXTRA ROOM ON ROOF TOP