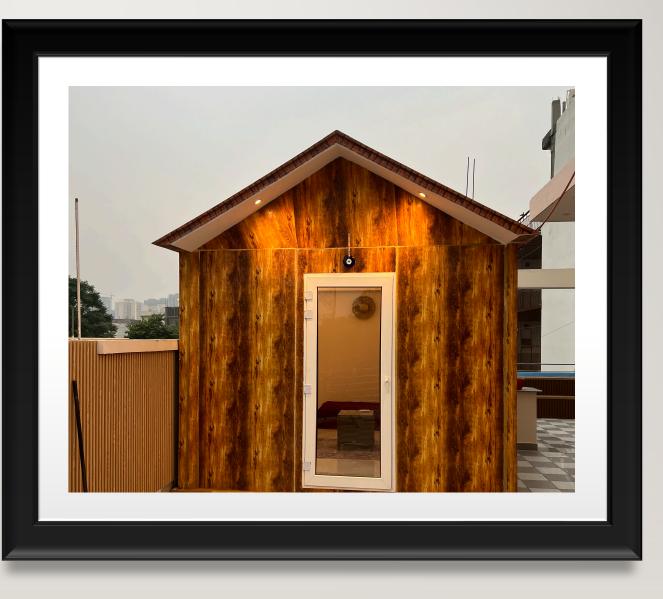

OCESS – STRUCTURE MAKING





# FRAMING AND STRUCTURE

#### HUT AND KITCHEN ALONG WITH WASHROOM 12X24 FEET



#### BACK VIEW LOW ROOF WASH ROOM AND KITCHEN



### ELECTRICAL AND PLUMBING

窳



 Interior finish in painting or wall panelling. AC, TV and electrical light fitting where ever needed.

### **3 D DESIGN**



### MULTI STORY STRUCTURE



### SLANTING ROOF FOR HUT



#### ONE AND TWO BED ROOM LAYOUT WITH DRAWING ROOM , KITCHEN AND WASHROOM



### MULTIPLE RESORT COTTAGES



### ONE BEDROOM SET HOME

### INTERIOR DÉCOR OF INSTAHOM







# SINGLE WALL AND ROOF, INSULATED AND ALL WEATHER PROOF STRUCTURES



## SKY WINDOW DOOR AND WINDOW





### EXTRA ROOM OR EXTRA FLOOR ON ROOF



# PURE A SHAPED HOME WITH TWO FLOOR

### A SHAPED INTERIOR STRUCTURE





### EXTRA ROOM ON ROOF TOP