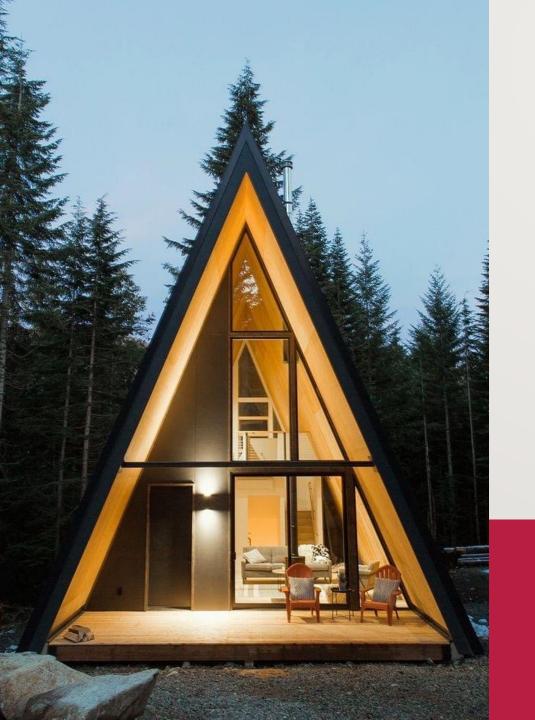

QUICK WW.INSTAHOM.IN

## INSTAHOM-12X24 FEET

Every home decreses a pool

LU%

NSTAHO

### INSTALLATION PROCESS – STRUCTURE MAKING





# FRAMING AND STRUCTURE

#### HUT AND KITCHEN ALONG WITH WASHROOM 12X24 FEET



#### BACK VIEW LOW ROOF WASH ROOM AND KITCHEN



### ELECTRICAL AND PLUMBING

窳



 Interior finish in painting or wall panelling. AC, TV and electrical light fitting where ever needed.

### **3 D DESIGN**



### MULTI STORY STRUCTURE



### SLANTING ROOF FOR HUT



#### ONE AND TWO BED ROOM LAYOUT WITH DRAWING ROOM , KITCHEN AND WASHROOM



### MULTIPLE RESORT COTTAGES



### ONE BEDROOM SET HOME

### INTERIOR DÉCOR OF INSTAHOM







# SINGLE WALL AND ROOF, INSULATED AND ALL WEATHER PROOF STRUCTURES



## SKY WINDOW DOOR AND WINDOW





### EXTRA ROOM OR EXTRA FLOOR ON ROOF



# PURE A SHAPED HOME WITH TWO FLOOR

### A SHAPED INTERIOR STRUCTURE





### EXTRA ROOM ON ROOF TOP