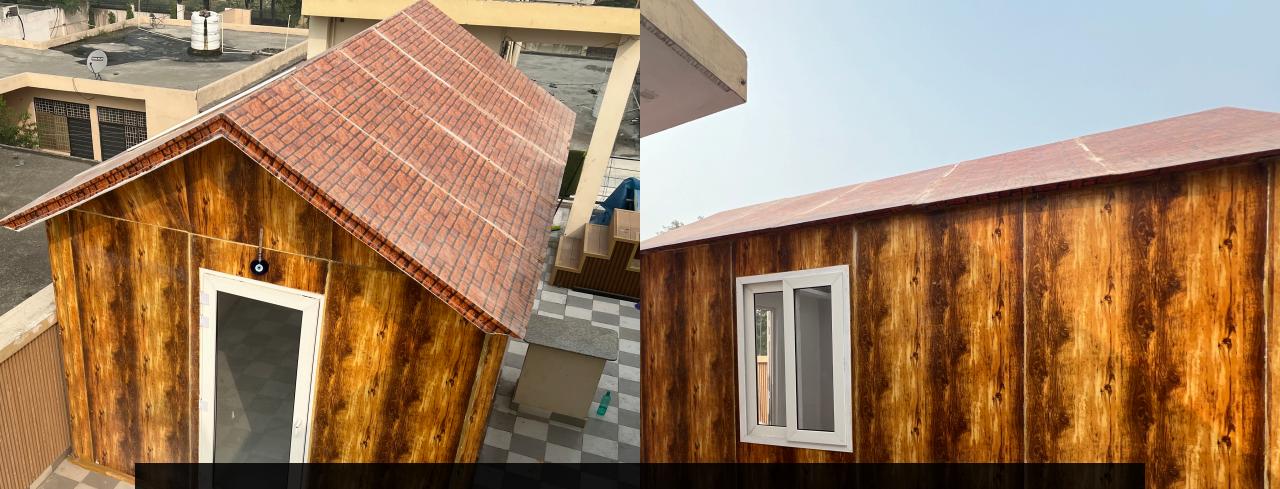

S \* HOUSING

# INSTAHOM STRONG, LIGHT & QUICK WW.INSTAHOM.IN

## INSTAHOM-12X24 FEET

Every home decreses a pool

LU%

NSTAHO

### INSTALLATION PROCESS – STRUCTURE MAKING





# FRAMING AND STRUCTURE

#### HUT AND KITCHEN ALONG WITH WASHROOM 12X24 FEET



#### BACK VIEW LOW ROOF WASH ROOM AND KITCHEN



### ELECTRICAL AND PLUMBING

窳



 Interior finish in painting or wall panelling. AC, TV and electrical light fitting where ever needed.

### **3 D DESIGN**



### MULTI STORY STRUCTURE



### SLANTING ROOF FOR HUT



#### ONE AND TWO BED ROOM LAYOUT WITH DRAWING ROOM , KITCHEN AND WASHROOM



### MULTIPLE RESORT COTTAGES



### ONE BEDROOM SET HOME

### INTERIOR DÉCOR OF INSTAHOM







# SINGLE WALL AND ROOF, INSULATED AND ALL WEATHER PROOF STRUCTURES



## SKY WINDOW DOOR AND WINDOW





### EXTRA ROOM OR EXTRA FLOOR ON ROOF



# PURE A SHAPED HOME WITH TWO FLOOR

### A SHAPED INTERIOR STRUCTURE





### EXTRA ROOM ON ROOF TOP