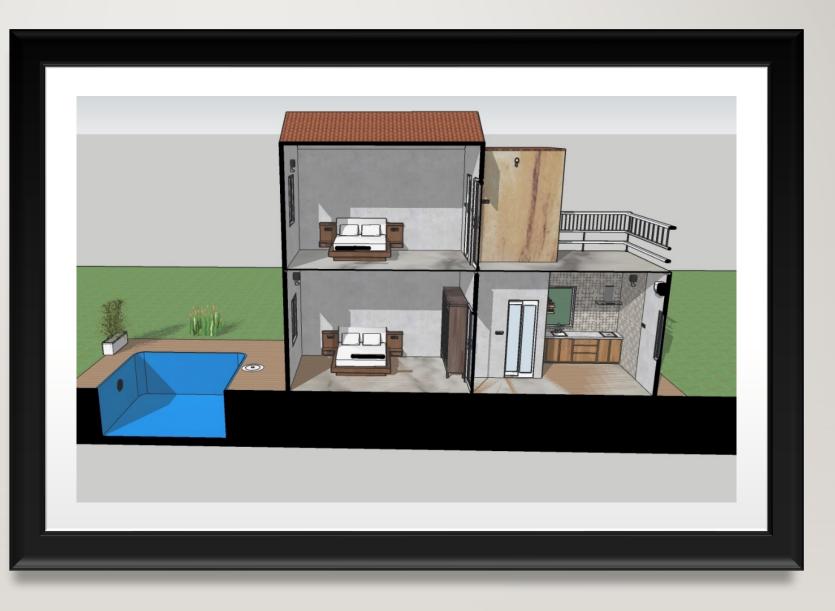

\*MODULAR PREFABRICATED HOME COTTAGES \*VILLAS EXTRA FLOOR \* FARM HOUSE \*RESORTS \* HOUSING

# INSTAHOM STRONG, LIGHT & QUICK WW.INSTAHOM.IN

## INSTAHOM-12X24 FEET

Every home decreses a pool

LU%

NSTAHO

### INSTALLATION PROCESS – STRUCTURE MAKING





# FRAMING AND STRUCTURE

#### HUT AND KITCHEN ALONG WITH WASHROOM 12X24 FEET



#### BACK VIEW LOW ROOF WASH ROOM AND KITCHEN



### ELECTRICAL AND PLUMBING

窳



 Interior finish in painting or wall panelling. AC, TV and electrical light fitting where ever needed.

### **3 D DESIGN**



### MULTI STORY STRUCTURE



### SLANTING ROOF FOR HUT



#### ONE AND TWO BED ROOM LAYOUT WITH DRAWING ROOM , KITCHEN AND WASHROOM



### MULTIPLE RESORT COTTAGES



### ONE BEDROOM SET HOME

### INTERIOR DÉCOR OF INSTAHOM







# SINGLE WALL AND ROOF, INSULATED AND ALL WEATHER PROOF STRUCTURES



## SKY WINDOW DOOR AND WINDOW





### EXTRA ROOM OR EXTRA FLOOR ON ROOF



# PURE A SHAPED HOME WITH TWO FLOOR

### A SHAPED INTERIOR STRUCTURE





### EXTRA ROOM ON ROOF TOP