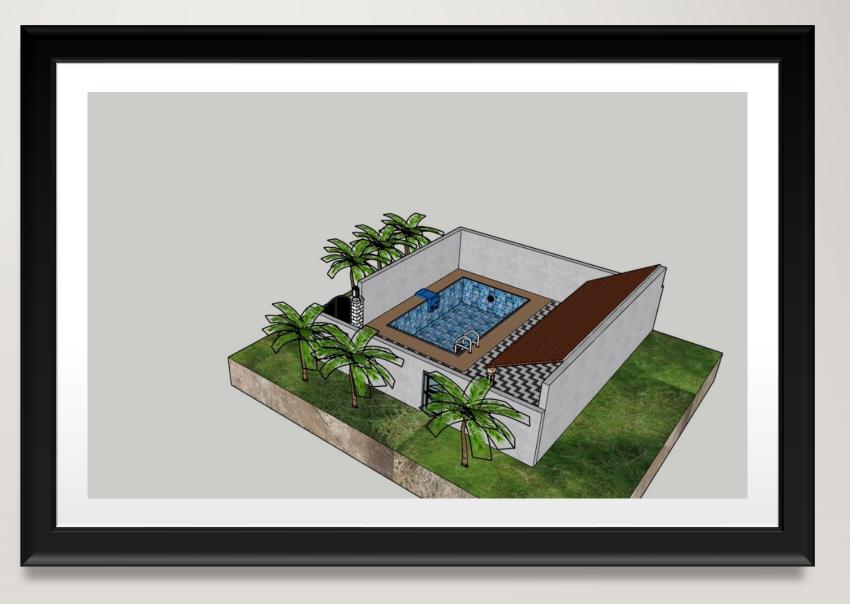

\*MODULAR PREFABRICATED HOME COTTAGES \*VILLAS EXTRA FLOOR \* FARM HOUSE \*RESORTS \* HOUSING

# INSTAHOM STRONG, LIGHT & QUICK WW.INSTAHOM.IN

## INSTAHOM-12X24 FEET

Every home decreses a pool

LU%

NSTAHO

### INSTALLATION PROCESS – STRUCTURE MAKING





# FRAMING AND STRUCTURE

#### HUT AND KITCHEN ALONG WITH WASHROOM 12X24 FEET



#### BACK VIEW LOW ROOF WASH ROOM AND KITCHEN



### ELECTRICAL AND PLUMBING

窳



 Interior finish in painting or wall panelling. AC, TV and electrical light fitting where ever needed.

### **3 D DESIGN**



### MULTI STORY STRUCTURE



### SLANTING ROOF FOR HUT



#### ONE AND TWO BED ROOM LAYOUT WITH DRAWING ROOM , KITCHEN AND WASHROOM



### MULTIPLE RESORT COTTAGES



### ONE BEDROOM SET HOME

### INTERIOR DÉCOR OF INSTAHOM







# SINGLE WALL AND ROOF, INSULATED AND ALL WEATHER PROOF STRUCTURES



## SKY WINDOW DOOR AND WINDOW





### EXTRA ROOM OR EXTRA FLOOR ON ROOF



# PURE A SHAPED HOME WITH TWO FLOOR

### A SHAPED INTERIOR STRUCTURE





### EXTRA ROOM ON ROOF TOP