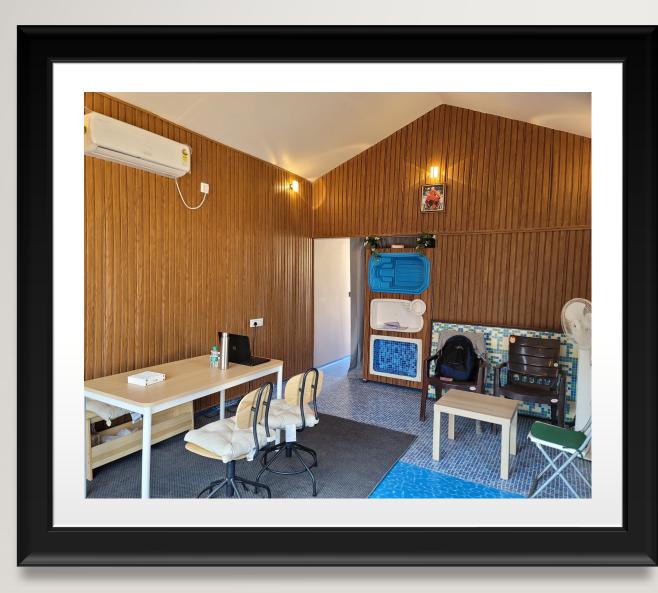

\*MODULAR PREFABRICATED HOME COTTAGES \*VILLAS EXTRA FLOOR \* FARM HOUSE \*RESORTS \* HOUSING

# INSTAHOM STRONG, LIGHT & QUICK WW.INSTAHOM.IN

## INSTAHOM-12X24 FEET

Every home decreses a pool

LU%

NSTAHO

### INSTALLATION PROCESS – STRUCTURE MAKING





# FRAMING AND STRUCTURE

#### HUT AND KITCHEN ALONG WITH WASHROOM 12X24 FEET



#### BACK VIEW LOW ROOF WASH ROOM AND KITCHEN



### ELECTRICAL AND PLUMBING

窳



 Interior finish in painting or wall panelling. AC, TV and electrical light fitting where ever needed.

### **3 D DESIGN**



### MULTI STORY STRUCTURE



### SLANTING ROOF FOR HUT



#### ONE AND TWO BED ROOM LAYOUT WITH DRAWING ROOM , KITCHEN AND WASHROOM



### MULTIPLE RESORT COTTAGES



### ONE BEDROOM SET HOME

### INTERIOR DÉCOR OF INSTAHOM







# SINGLE WALL AND ROOF, INSULATED AND ALL WEATHER PROOF STRUCTURES



## SKY WINDOW DOOR AND WINDOW





### EXTRA ROOM OR EXTRA FLOOR ON ROOF



# PURE A SHAPED HOME WITH TWO FLOOR

### A SHAPED INTERIOR STRUCTURE





### EXTRA ROOM ON ROOF TOP