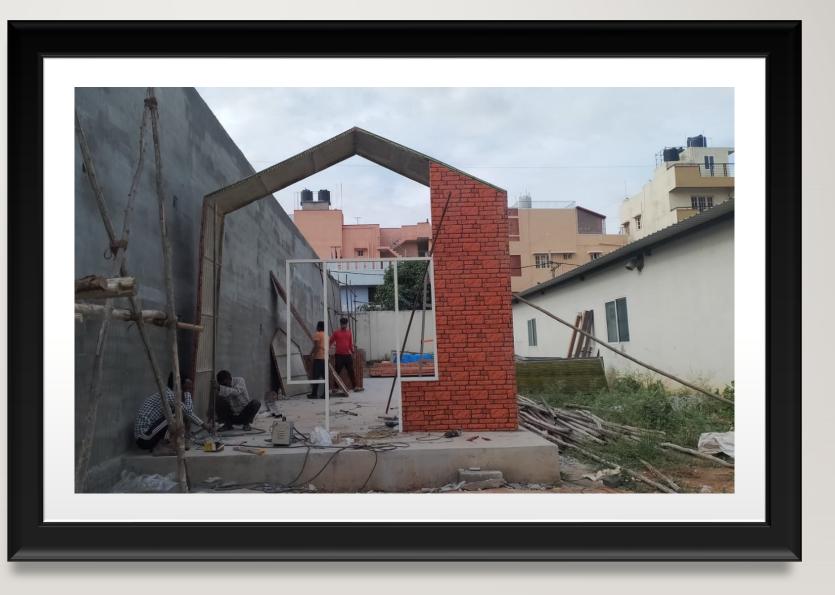

\*MODULAR PREFABRICATED HOME COTTAGES \*VILLAS EXTRA FLOOR \* FARM HOUSE \*RESORTS \* HOUSING

# INSTAHOM STRONG, LIGHT & QUICK WW.INSTAHOM.IN

## INSTAHOM-12X24 FEET

Every home decreses a pool

LU%

NSTAHO

### INSTALLATION PROCESS – STRUCTURE MAKING





# FRAMING AND STRUCTURE

#### HUT AND KITCHEN ALONG WITH WASHROOM 12X24 FEET



#### BACK VIEW LOW ROOF WASH ROOM AND KITCHEN



### ELECTRICAL AND PLUMBING

窳



 Interior finish in painting or wall panelling. AC, TV and electrical light fitting where ever needed.

### **3 D DESIGN**



### MULTI STORY STRUCTURE



### SLANTING ROOF FOR HUT



#### ONE AND TWO BED ROOM LAYOUT WITH DRAWING ROOM , KITCHEN AND WASHROOM



### MULTIPLE RESORT COTTAGES



### ONE BEDROOM SET HOME

### INTERIOR DÉCOR OF INSTAHOM







# SINGLE WALL AND ROOF, INSULATED AND ALL WEATHER PROOF STRUCTURES



## SKY WINDOW DOOR AND WINDOW





### EXTRA ROOM OR EXTRA FLOOR ON ROOF



# PURE A SHAPED HOME WITH TWO FLOOR

### A SHAPED INTERIOR STRUCTURE





### EXTRA ROOM ON ROOF TOP