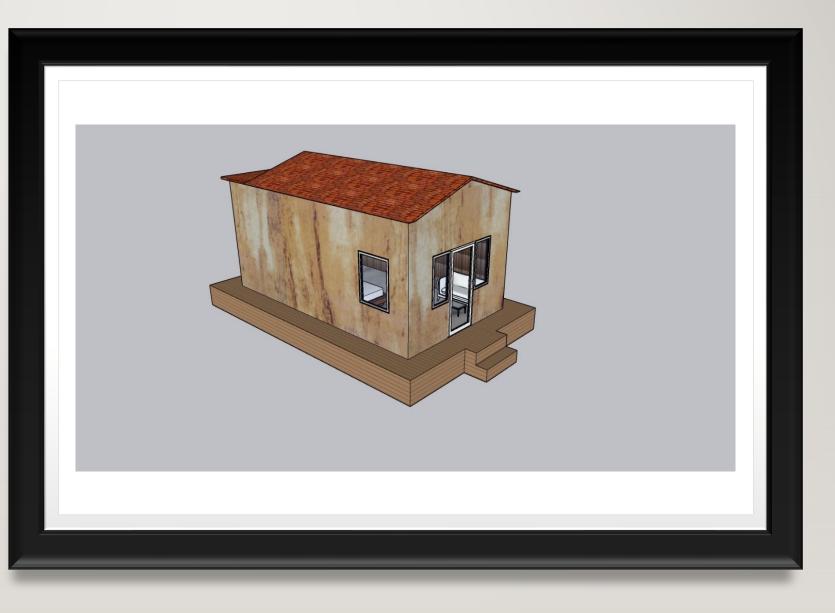

\*MODULAR PREFABRICATED HOME COTTAGES \*VILLAS EXTRA FLOOR \* FARM HOUSE \*RESORTS \* HOUSING

# INSTAHOM STRONG, LIGHT & QUICK WW.INSTAHOM.IN

## INSTAHOM-12X24 FEET

Every home decreses a pool

LU%

NSTAHO

### INSTALLATION PROCESS – STRUCTURE MAKING





# FRAMING AND STRUCTURE

#### HUT AND KITCHEN ALONG WITH WASHROOM 12X24 FEET



#### BACK VIEW LOW ROOF WASH ROOM AND KITCHEN



### ELECTRICAL AND PLUMBING

窳



 Interior finish in painting or wall panelling. AC, TV and electrical light fitting where ever needed.

### **3 D DESIGN**



### MULTI STORY STRUCTURE



### SLANTING ROOF FOR HUT



#### ONE AND TWO BED ROOM LAYOUT WITH DRAWING ROOM , KITCHEN AND WASHROOM



### MULTIPLE RESORT COTTAGES



### ONE BEDROOM SET HOME

### INTERIOR DÉCOR OF INSTAHOM







# SINGLE WALL AND ROOF, INSULATED AND ALL WEATHER PROOF STRUCTURES



## SKY WINDOW DOOR AND WINDOW





### EXTRA ROOM OR EXTRA FLOOR ON ROOF



# PURE A SHAPED HOME WITH TWO FLOOR

### A SHAPED INTERIOR STRUCTURE





### EXTRA ROOM ON ROOF TOP