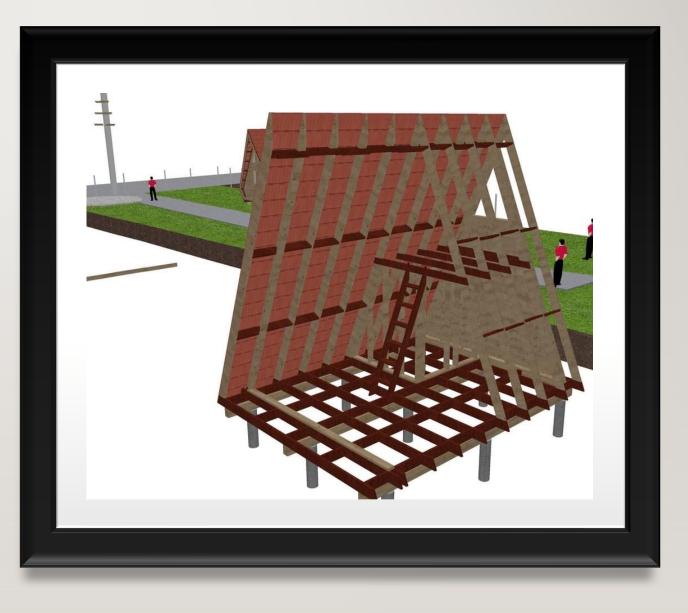

LU%

NSTAHO

### INSTALLATION PROCESS – STRUCTURE MAKING





# FRAMING AND STRUCTURE

#### HUT AND KITCHEN ALONG WITH WASHROOM 12X24 FEET



#### BACK VIEW LOW ROOF WASH ROOM AND KITCHEN



### ELECTRICAL AND PLUMBING

窳



 Interior finish in painting or wall panelling. AC, TV and electrical light fitting where ever needed.

### **3 D DESIGN**



### MULTI STORY STRUCTURE



### SLANTING ROOF FOR HUT



#### ONE AND TWO BED ROOM LAYOUT WITH DRAWING ROOM , KITCHEN AND WASHROOM



### MULTIPLE RESORT COTTAGES



### ONE BEDROOM SET HOME

### INTERIOR DÉCOR OF INSTAHOM







# SINGLE WALL AND ROOF, INSULATED AND ALL WEATHER PROOF STRUCTURES



## SKY WINDOW DOOR AND WINDOW





### EXTRA ROOM OR EXTRA FLOOR ON ROOF



# PURE A SHAPED HOME WITH TWO FLOOR

### A SHAPED INTERIOR STRUCTURE





### EXTRA ROOM ON ROOF TOP