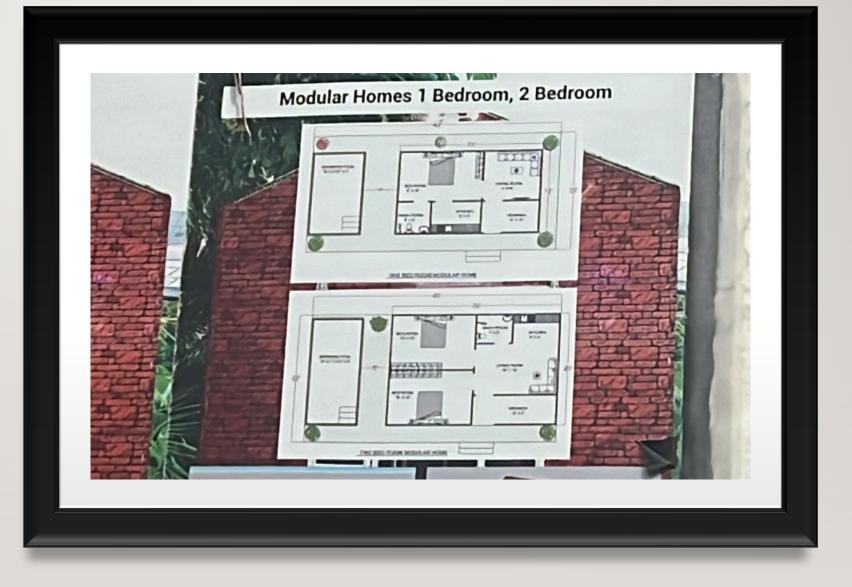

\*MODULAR PREFABRICATED HOME COTTAGES \*VILLAS EXTRA FLOOR \* FARM HOUSE \*RESORTS \* HOUSING

# INSTAHOM STRONG, LIGHT & QUICK WW.INSTAHOM.IN

## INSTAHOM-12X24 FEET

Every home decreses a pool

LU%

NSTAHO

### INSTALLATION PROCESS – STRUCTURE MAKING





# FRAMING AND STRUCTURE

#### HUT AND KITCHEN ALONG WITH WASHROOM 12X24 FEET



#### BACK VIEW LOW ROOF WASH ROOM AND KITCHEN



### ELECTRICAL AND PLUMBING

窳



 Interior finish in painting or wall panelling. AC, TV and electrical light fitting where ever needed.

### **3 D DESIGN**



### MULTI STORY STRUCTURE



### SLANTING ROOF FOR HUT



#### ONE AND TWO BED ROOM LAYOUT WITH DRAWING ROOM , KITCHEN AND WASHROOM



### MULTIPLE RESORT COTTAGES



### ONE BEDROOM SET HOME

### INTERIOR DÉCOR OF INSTAHOM







# SINGLE WALL AND ROOF, INSULATED AND ALL WEATHER PROOF STRUCTURES



## SKY WINDOW DOOR AND WINDOW





### EXTRA ROOM OR EXTRA FLOOR ON ROOF



# PURE A SHAPED HOME WITH TWO FLOOR

### A SHAPED INTERIOR STRUCTURE





### EXTRA ROOM ON ROOF TOP