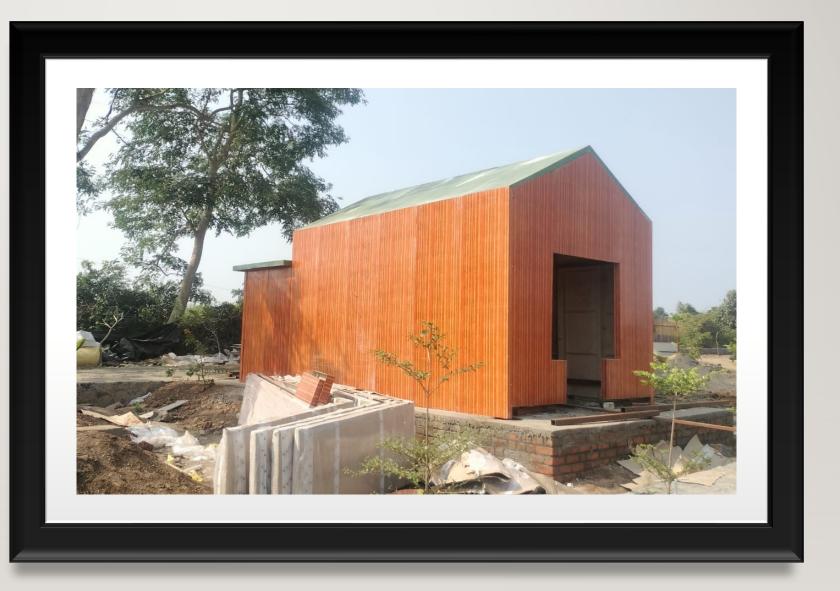

#### HUT AND KITCHEN ALONG WITH WASHROOM 12X24 FEET

#### BACK VIEW LOW ROOF WASH ROOM AND KITCHEN