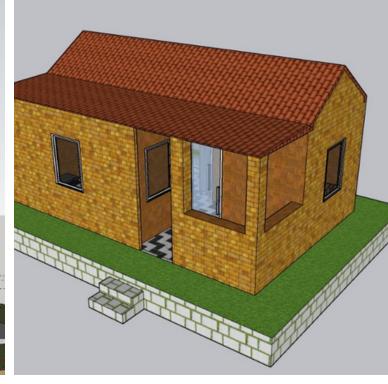

HOUSE HOUSE ON WHEEL REMOTE AREA HOUSING. ISLAND HOME AND HOTEL 🛕

BOOK NOW



INSTAHOM IS THE HOME
WHICH CAN BE MADE
INSTANTLY WITH NO TIME
AND EFFORT IS NEEDED. ONLY
THE SOLID GROUND IS NEEDED
TO INSTALL THESE HOME AND
COTTAGES. THESE
STRUCTURE ARE UNIQUE IN
NATURE FOR THEIR STRENGTH
AND QUALITY. THESE ARE
MADE IN FEW DAY BUT THE
LIFE OF THESE STRUCTURES
ARE LIFE LONG.



### PROCESS OF PRE-FABINSTAHOM



















































### OUR GALLERY

(PREFAB HOME & SWIMMING POOL)



#### TYPES OF INSTA HOME

HUTS

COTTAGES

VILLAS

ROOF TOP HOUSES

FARM HOUSES

RESORTS



@ARRDEVPREFAB



## PRICE LIST

(STRONG, QUICK, LITE-HOME & SWIMMING POOL)



#### STANDARD CONSTRUCTION

MS frame with Cement board covering with 50mm glass wool and painting etc.

Rs. 3000-3700 per sqft



## PREMIUM CONSTRUCTION

MS frame with cement board covering and layer of fibreglass coating for strong and life long protection of structure. With 80 mm glass wool insulation. Roof made of Steel with puffing.

Rs. 3700-4500 per sqft



#### LUXURY CONSTRUCTION

Fibreglass solid color with MS frame and extrasound and weather proof refective sheet and Glass wool. Inside cement board with painting. Roof also made modular