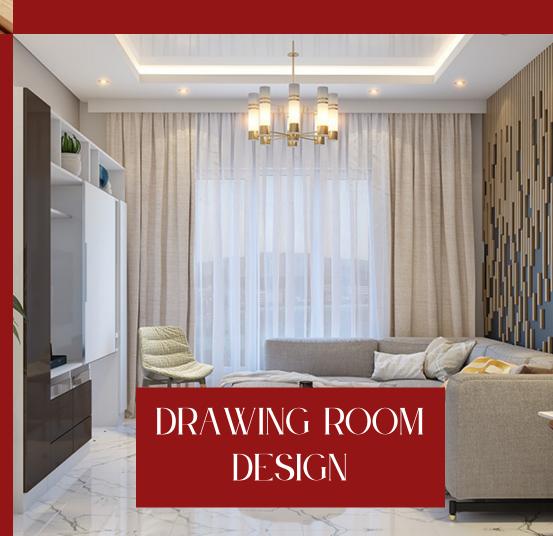

#### INTERIOR

INTERIOR IS MADE WITH CEMENT BOARD WITH PAINTING WALL PANELLING OR WALL PAPER AS PER CLIENT REQUIRED. ITS FIRE RESISTANCE. WATER PROOF STRONG WALLS.