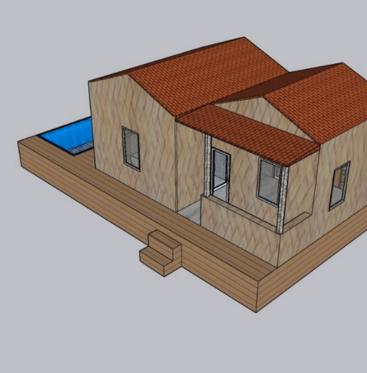

HOUSE HOUSE ON WHEEL REMOTE AREA HOUSING. ISLAND HOME AND HOTEL 🛕

BOOK NOW



INSTAHOM IS THE HOME
WHICH CAN BE MADE
INSTANTLY WITH NO TIME
AND EFFORT IS NEEDED. ONLY
THE SOLID GROUND IS NEEDED
TO INSTALL THESE HOME AND
COTTAGES. THESE
STRUCTURE ARE UNIQUE IN
NATURE FOR THEIR STRENGTH
AND QUALITY. THESE ARE
MADE IN FEW DAY BUT THE
LIFE OF THESE STRUCTURES
ARE LIFE LONG.



### PROCESS OF PRE-FABINSTAHOM



















































### OUR GALLERY

(PREFAB HOME & SWIMMING POOL)



#### TYPES OF INSTA HOME

HUTS

COTTAGES

VILLAS

ROOF TOP HOUSES

FARM HOUSES

RESORTS



@ARRDEVPREFAB



## PRICE LIST

(STRONG, QUICK, LITE-HOME & SWIMMING POOL)



#### STANDARD CONSTRUCTION

MS frame with Cement board covering with 50mm glass wool and painting etc.

Rs. 3000-3700 per sqft



## PREMIUM CONSTRUCTION

MS frame with cement board covering and layer of fibreglass coating for strong and life long protection of structure. With 80 mm glass wool insulation. Roof made of Steel with puffing.

Rs. 3700-4500 per sqft



#### LUXURY CONSTRUCTION

Fibreglass solid color with MS frame and extrasound and weather proof refective sheet and Glass wool. Inside cement board with painting. Roof also made modular frames.

Rs. 4500-5500 p