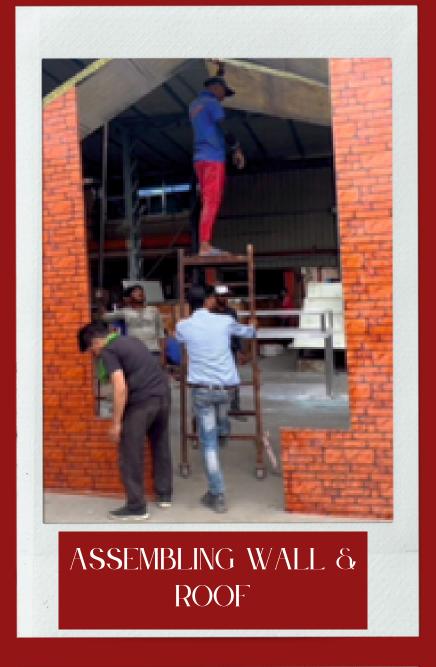

### PROCESS OF PRE-FABINSTAHOM

#### WALL & ROOF

PATENTED INSTAHOM STRONG FIBERGLASS MADE WALL WITH TEXTURE PERMANENT DESIGN 100MM WALL MADE WITH DYE & MOULDS WITH INTERLOCKING SYSTEM OF WITH FLOOR CHANNEL ROOF & EACH OTHER. THESE ARE 100MM THICK FOR BETTER INSULATION & ACSTHITIE SOUND PROOF. HEAT PROOF FIRE RESISTANCE COLD PROOF. TERMITE PROOF WATER PROOF. RUST PROOF & UN-BELIEVABLE STRUCTURES. THE ROOF OF HOME IS ALSO MADE WITH SOME STRUCTURE (WORLD CLASS PATENTED PRODUCT). IT ENABLES TO MAKE ANY DESIGN ANY WHERE & ANY TIME.