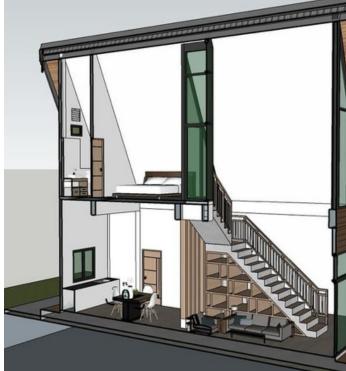

HOUSE HOUSE ON WHEEL REMOTE AREA HOUSING. ISLAND HOME AND HOTEL 🛕

BOOK NOW



INSTAHOM IS THE HOME
WHICH CAN BE MADE
INSTANTLY WITH NO TIME
AND EFFORT IS NEEDED. ONLY
THE SOLID GROUND IS NEEDED
TO INSTALL THESE HOME AND
COTTAGES. THESE
STRUCTURE ARE UNIQUE IN
NATURE FOR THEIR STRENGTH
AND QUALITY. THESE ARE
MADE IN FEW DAY BUT THE
LIFE OF THESE STRUCTURES
ARE LIFE LONG.



### PROCESS OF PRE-FABINSTAHOM



















































### OUR GALLERY

(PREFAB HOME & SWIMMING POOL)



#### TYPES OF INSTA HOME

HUTS

COTTAGES

VILLAS

ROOF TOP HOUSES

FARM HOUSES

RESORTS



@ARRDEVPREFAB



## PRICE LIST

(STRONG, QUICK, LITE-HOME & SWIMMING POOL)



#### STANDARD CONSTRUCTION

MS frame with Cement board covering with 50mm glass wool and painting etc.

Rs. 3000-3700 per sqft



## PREMIUM CONSTRUCTION

MS frame with cement board covering and layer of fibreglass coating for strong and life long protection of structure. With 80 mm glass wool insulation. Roof made of Steel with puffing.

Rs. 3700-4500 per sqft



#### LUXURY CONSTRUCTION

Fibreglass solid color with MS frame and extrasound and weather proof refective sheet and Glass wool. Inside cement board with painting. Roof also made modular frames.