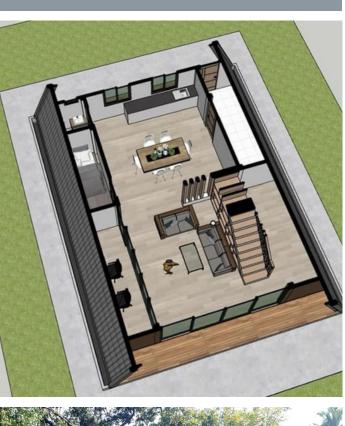

HOUSE HOUSE ON WHEEL REMOTE AREA HOUSING. ISLAND HOME AND HOTEL 🛕

BOOK NOW



INSTAHOM IS THE HOME
WHICH CAN BE MADE
INSTANTLY WITH NO TIME
AND EFFORT IS NEEDED. ONLY
THE SOLID GROUND IS NEEDED
TO INSTALL THESE HOME AND
COTTAGES. THESE
STRUCTURE ARE UNIQUE IN
NATURE FOR THEIR STRENGTH
AND QUALITY. THESE ARE
MADE IN FEW DAY BUT THE
LIFE OF THESE STRUCTURES
ARE LIFE LONG.



### PROCESS OF PRE-FABINSTAHOM



















































### OUR GALLERY

(PREFAB HOME & SWIMMING POOL)



#### TYPES OF INSTA HOME

HUTS

COTTAGES

VILLAS

ROOF TOP HOUSES

FARM HOUSES

RESORTS



@ARRDEVPREFAB



## PRICE LIST

(STRONG, QUICK, LITE-HOME & SWIMMING POOL)



#### STANDARD CONSTRUCTION

MS frame with Cement board covering with 50mm glass wool and painting etc.

Rs. 3000-3700 per sqft



## PREMIUM CONSTRUCTION

MS frame with cement board covering and layer of fibreglass coating for strong and life long protection of structure. With 80 mm glass wool insulation. Roof made of Steel with puffing.

Rs. 3700-4500 per sqft



#### LUXURY CONSTRUCTION

Fibreglass solid color with MS frame and extrasound and weather proof refective sheet and Glass wool. Inside cement board with painting. Roof also made modular frames.

Rs. 450