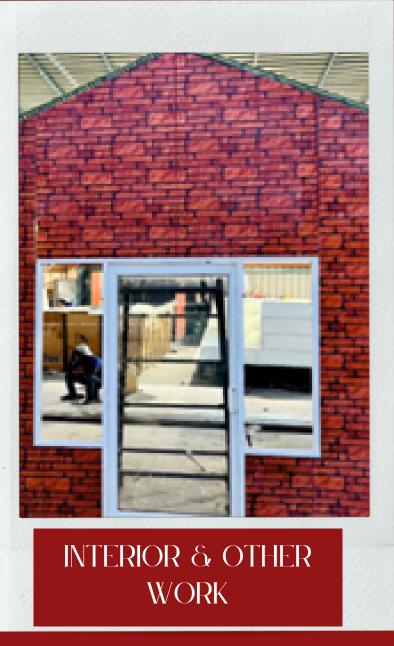

### PROCESS OF PRE-FABINSTAHOM

#### INTERIOR

INTERIOR IS MADE WITH CEMENT BOARD WITH PAINTING WALL PANELLING OR WALL PAPER AS PER CLIENT REQUIRED. ITS FIRE RESISTANCE. WATER PROOF STRONG WALLS.