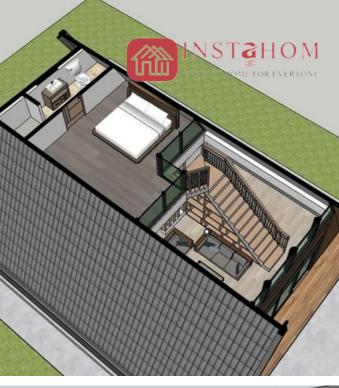

HOUSE HOUSE ON WHEEL REMOTE AREA HOUSING. ISLAND HOME AND HOTEL 🛕

BOOK NOW



INSTAHOM IS THE HOME
WHICH CAN BE MADE
INSTANTLY WITH NO TIME
AND EFFORT IS NEEDED. ONLY
THE SOLID GROUND IS NEEDED
TO INSTALL THESE HOME AND
COTTAGES. THESE
STRUCTURE ARE UNIQUE IN
NATURE FOR THEIR STRENGTH
AND QUALITY. THESE ARE
MADE IN FEW DAY BUT THE
LIFE OF THESE STRUCTURES
ARE LIFE LONG.



### PROCESS OF PRE-FABINSTAHOM



















































### OUR GALLERY

(PREFAB HOME & SWIMMING POOL)



#### TYPES OF INSTA HOME

HUTS

COTTAGES

VILLAS

ROOF TOP HOUSES

FARM HOUSES

RESORTS



@ARRDEVPREFAB



## PRICE LIST

(STRONG, QUICK, LITE-HOME & SWIMMING POOL)



#### STANDARD CONSTRUCTION

MS frame with Cement board covering with 50mm glass wool and painting etc.

Rs. 3000-3700 per sqft



## PREMIUM CONSTRUCTION

MS frame with cement board covering and layer of fibreglass coating for strong and life long protection of structure. With 80 mm glass wool insulation. Roof made of Steel with puffing.

Rs. 3700-4500 per sqft



#### LUXURY CONSTRUCTION

Fibreglass solid color with MS frame and extrasound and weather proof refective sheet and Glass wool. Inside cement board with painting. Roof also made modular fr