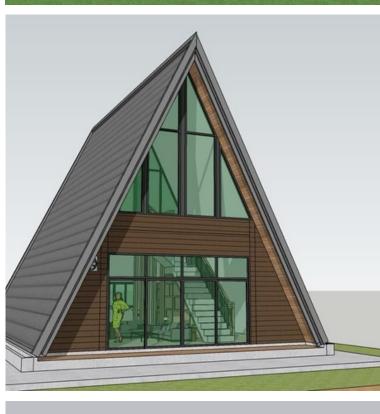

HOUSE HOUSE ON WHEEL REMOTE AREA HOUSING. ISLAND HOME AND HOTEL 🛕

BOOK NOW



INSTAHOM IS THE HOME
WHICH CAN BE MADE
INSTANTLY WITH NO TIME
AND EFFORT IS NEEDED. ONLY
THE SOLID GROUND IS NEEDED
TO INSTALL THESE HOME AND
COTTAGES. THESE
STRUCTURE ARE UNIQUE IN
NATURE FOR THEIR STRENGTH
AND QUALITY. THESE ARE
MADE IN FEW DAY BUT THE
LIFE OF THESE STRUCTURES
ARE LIFE LONG.



### PROCESS OF PRE-FABINSTAHOM



















































### OUR GALLERY

(PREFAB HOME & SWIMMING POOL)



#### TYPES OF INSTA HOME

HUTS

COTTAGES

VILLAS

ROOF TOP HOUSES

FARM HOUSES

RESORTS



@ARRDEVPREFAB



## PRICE LIST

(STRONG, QUICK, LITE-HOME & SWIMMING POOL)



#### STANDARD CONSTRUCTION

MS frame with Cement board covering with 50mm glass wool and painting etc.

Rs. 3000-3700 per sqft



## PREMIUM CONSTRUCTION

MS frame with cement board covering and layer of fibreglass coating for strong and life long protection of structure. With 80 mm glass wool insulation. Roof made of Steel with puffing.

Rs. 3700-4500 per sqft



#### LUXURY CONSTRUCTION

Fibreglass solid color with MS frame and extrasound and weather proof refective sheet and Glass wool. Inside cement board with painting. Roof also made modular frames.

Rs. 4500-