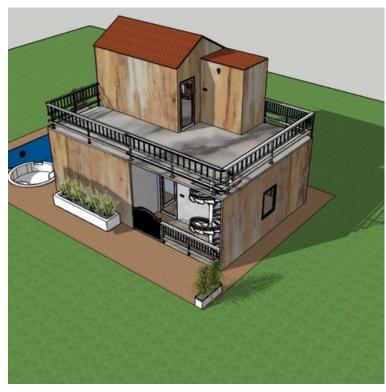

HOUSE HOUSE ON WHEEL REMOTE AREA HOUSING. ISLAND HOME AND HOTEL 🛕

BOOK NOW



INSTAHOM IS THE HOME
WHICH CAN BE MADE
INSTANTLY WITH NO TIME
AND EFFORT IS NEEDED. ONLY
THE SOLID GROUND IS NEEDED
TO INSTALL THESE HOME AND
COTTAGES. THESE
STRUCTURE ARE UNIQUE IN
NATURE FOR THEIR STRENGTH
AND QUALITY. THESE ARE
MADE IN FEW DAY BUT THE
LIFE OF THESE STRUCTURES
ARE LIFE LONG.



### PROCESS OF PRE-FABINSTAHOM



















































### OUR GALLERY

(PREFAB HOME & SWIMMING POOL)



#### TYPES OF INSTA HOME

HUTS

COTTAGES

VILLAS

ROOF TOP HOUSES

FARM HOUSES

RESORTS



@ARRDEVPREFAB



## PRICE LIST

(STRONG, QUICK, LITE-HOME & SWIMMING POOL)



#### STANDARD CONSTRUCTION

MS frame with Cement board covering with 50mm glass wool and painting etc.

Rs. 3000-3700 per sqft



## PREMIUM CONSTRUCTION

MS frame with cement board covering and layer of fibreglass coating for strong and life long protection of structure. With 80 mm glass wool insulation. Roof made of Steel with puffing.

Rs. 3700-4500 per sqft



#### LUXURY CONSTRUCTION

Fibreglass solid color with MS frame and extrasound and weather proof refective sheet and Glass wool. Inside cement board with painting. Roof also made modular frames.

Rs.