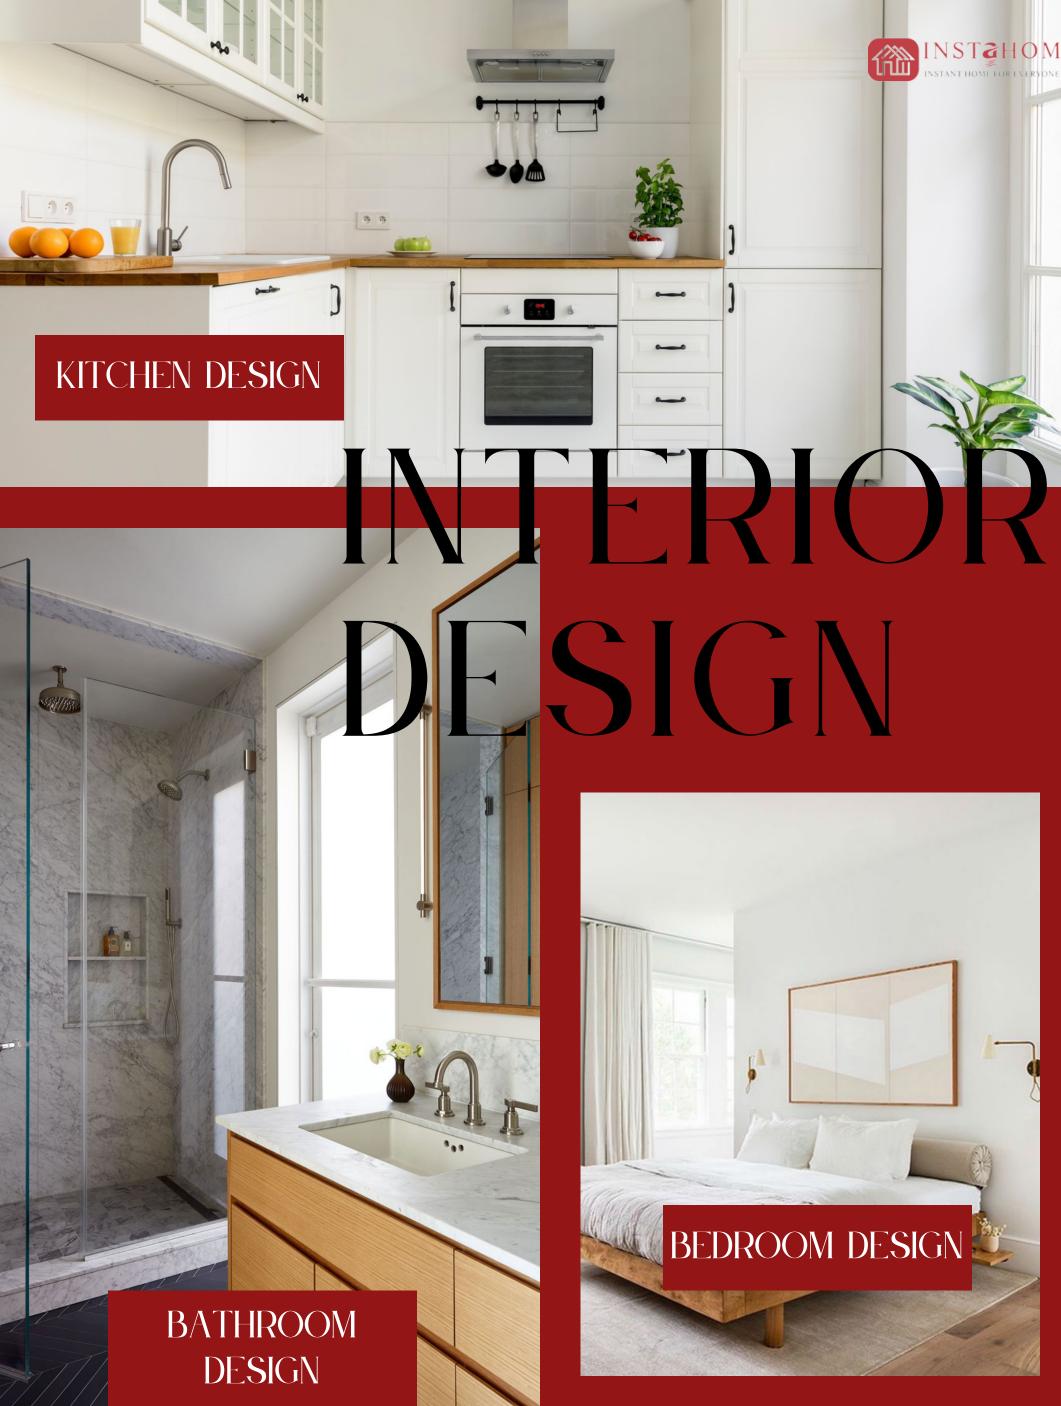

#### INTERIOR

INTERIOR IS MADE WITH CEMENT BOARD WITH PAINTING WALL PANELLING OR WALL PAPER AS PER CLIENT REQUIRED. ITS FIRE RESISTANCE. WATER PROOF STRONG WALLS.