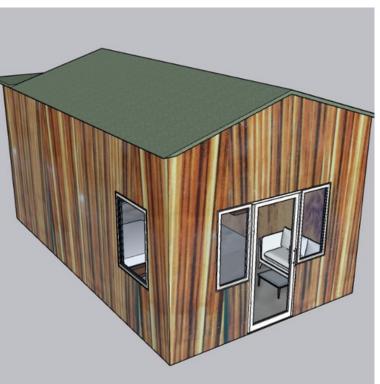

#### TYPES OF INSTA HOME

HUTS

COTTAGES

VILLAS

ROOF TOP HOUSES

FARM HOUSES

RESORTS

@ARRDEVPREFAB

HOUSE HOUSE ON WHEEL REMOTE AREA HOUSING. ISLAND HOME AND HOTEL 🛕

BOOK NOW

INSTAHOM IS THE HOME
WHICH CAN BE MADE
INSTANTLY WITH NO TIME
AND EFFORT IS NEEDED. ONLY
THE SOLID GROUND IS NEEDED
TO INSTALL THESE HOME AND
COTTAGES. THESE
STRUCTURE ARE UNIQUE IN
NATURE FOR THEIR STRENGTH
AND QUALITY. THESE ARE
MADE IN FEW DAY BUT THE
LIFE OF THESE STRUCTURES
ARE LIFE LONG.