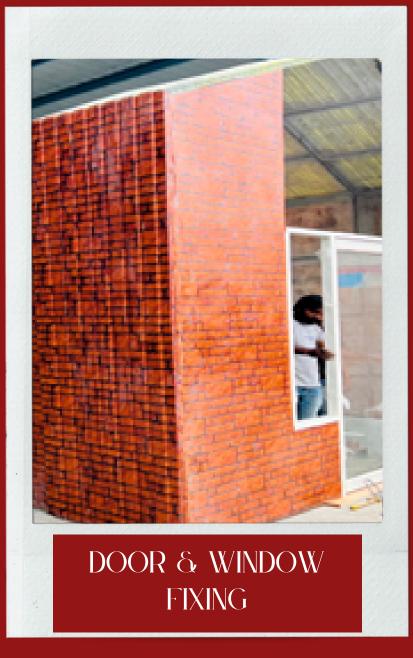

### PROCESS OF PRE-FABINSTAHOM

#### DOOR & WINDOW

DOOR & WINDOW ARE MADE IN HIGH QUALITY UPVC WITH GLASS OR WOOD. BATHROOM FITTINGS & ELECTRICAL FITTING & FLOORING DETAILS ATTACHED.