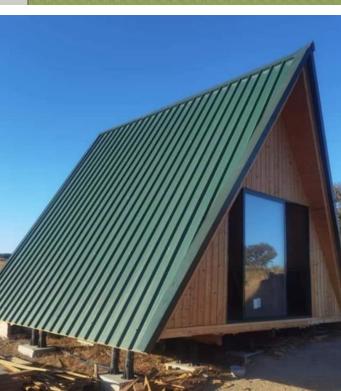

HOUSE HOUSE ON WHEEL REMOTE AREA HOUSING. ISLAND HOME AND HOTEL 🛕

BOOK NOW



INSTAHOM IS THE HOME
WHICH CAN BE MADE
INSTANTLY WITH NO TIME
AND EFFORT IS NEEDED. ONLY
THE SOLID GROUND IS NEEDED
TO INSTALL THESE HOME AND
COTTAGES. THESE
STRUCTURE ARE UNIQUE IN
NATURE FOR THEIR STRENGTH
AND QUALITY. THESE ARE
MADE IN FEW DAY BUT THE
LIFE OF THESE STRUCTURES
ARE LIFE LONG.



### PROCESS OF PRE-FABINSTAHOM



















































### OUR GALLERY

(PREFAB HOME & SWIMMING POOL)



#### TYPES OF INSTA HOME

HUTS

COTTAGES

VILLAS

ROOF TOP HOUSES

FARM HOUSES

RESORTS



@ARRDEVPREFAB



## PRICE LIST

(STRONG, QUICK, LITE-HOME & SWIMMING POOL)



#### STANDARD CONSTRUCTION

MS frame with Cement board covering with 50mm glass wool and painting etc.

Rs. 3000-3700 per sqft



## PREMIUM CONSTRUCTION

MS frame with cement board covering and layer of fibreglass coating for strong and life long protection of structure. With 80 mm glass wool insulation. Roof made of Steel with puffing.

Rs. 3700-4500 per sqft



#### LUXURY CONSTRUCTION

Fibreglass solid color with MS frame and extrasound and weather proof refective sheet and Glass wool. Inside cement board with painting. Roof also made modular frames.

Rs. 4500-5500 per