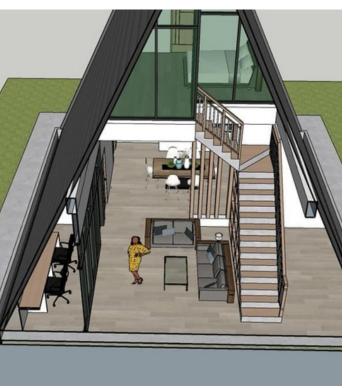

HOUSE HOUSE ON WHEEL REMOTE AREA HOUSING. ISLAND HOME AND HOTEL 🛕

BOOK NOW



INSTAHOM IS THE HOME
WHICH CAN BE MADE
INSTANTLY WITH NO TIME
AND EFFORT IS NEEDED. ONLY
THE SOLID GROUND IS NEEDED
TO INSTALL THESE HOME AND
COTTAGES. THESE
STRUCTURE ARE UNIQUE IN
NATURE FOR THEIR STRENGTH
AND QUALITY. THESE ARE
MADE IN FEW DAY BUT THE
LIFE OF THESE STRUCTURES
ARE LIFE LONG.



### PROCESS OF PRE-FABINSTAHOM



















































### OUR GALLERY

(PREFAB HOME & SWIMMING POOL)



#### TYPES OF INSTA HOME

HUTS

COTTAGES

VILLAS

ROOF TOP HOUSES

FARM HOUSES

RESORTS



@ARRDEVPREFAB



## PRICE LIST

(STRONG, QUICK, LITE-HOME & SWIMMING POOL)



#### STANDARD CONSTRUCTION

MS frame with Cement board covering with 50mm glass wool and painting etc.

Rs. 3000-3700 per sqft



## PREMIUM CONSTRUCTION

MS frame with cement board covering and layer of fibreglass coating for strong and life long protection of structure. With 80 mm glass wool insulation. Roof made of Steel with puffing.

Rs. 3700-4500 per sqft



#### LUXURY CONSTRUCTION

Fibreglass solid color with MS frame and extrasound and weather proof refective sheet and Glass wool. Inside cement board with painting. Roof also made modular frames.

R